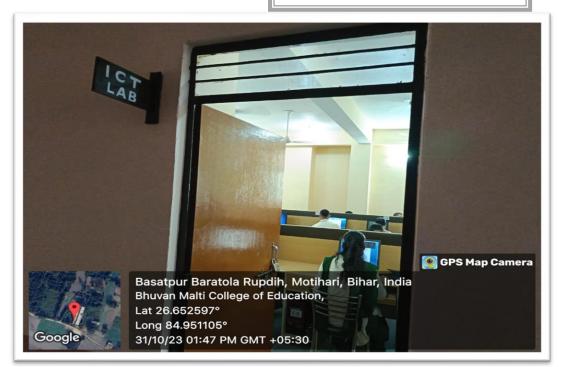

# Shuvan Malti College of Education

(Affiliated to Aryabhatta Knowledge University & Bihar School Examination Board, Patna)
Vill-Basatpur Bada Tola, Po- Rupdih, Chhatauni Dhaka -Road, Motihari East Champaran Bihar-845401

www.bmttc.in

info@bmttc.in

#### **Class Rooms**



CLASSROOM -02





CLASSROOM -04







### **DIGITAL CLASS ROOM**

**DIGITAL CLASSROOM -01** 



DIGITAL CLASSROOM ICT -02





**DIGITAL CLASSROOM Multipurpose Hall -04** 





## Library with reading facility













## **ICT Lab**





## Language Lab





### **Mathematics Lab**





### **Science Lab**





### **Psychology Lab**





#### **Art & Craft Resource**





## Multipurpose play ground



## **Principal Office**



### Visitor's seating area





## **Reception area**



## **Separate toilet for Girls**



## Separate toilet for boys





## **PWD Toilet/**



## **Multipurpose Hall -1**





#### **Seminar Hall**





## **Examination room**



### Canteen



### Store room for record & store room for storing ewaste materials







### Girls common room



### **Boys common room**



## **Teachers' Room**



## Water facility (ro)Water cooler





## **Staff Office**